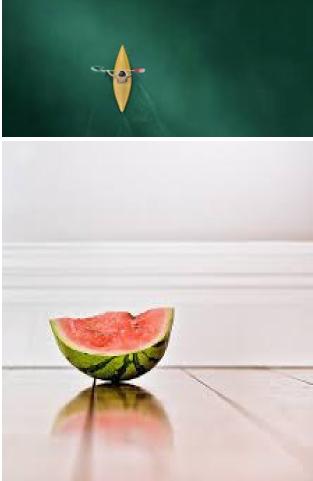

#### Tones

These two images are very varied in tone. The top image is a high contrast image. This image is low contrast. Compared to the top image, this image lacks much colour, the colours in the image are very similar and do not stand out. The photographer has taken a low contrast image for effect.