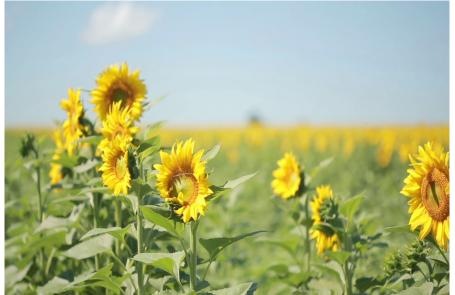

### Foreground

This picture shows foreground because the objects are focused in the foreground. In this case, it is the sunflowers. They are strategically placed to be in the foreground of the image and are in focus.