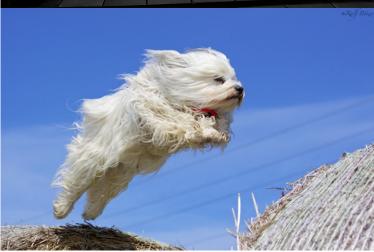

#### Motion Control

This image shows Motion Control. It is a Stopped Motion image. In this image, it is clear that the dog is mid-movement. Although the photographer has taken the photo so that there is no blur.