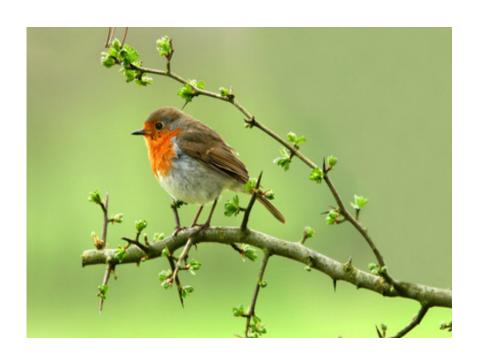

#### Rule of thirds

This picture conveys Rule of Thirds because the dog is placed where the points of a 3 x 3 grid would intersect.