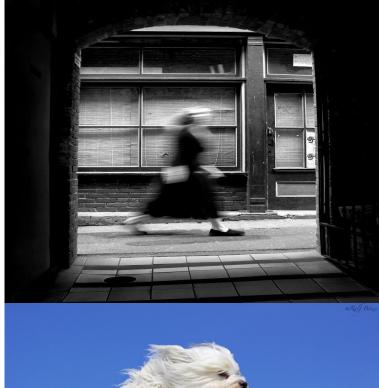

#### Tones

These two images are very varied in tone. The top image is a high contrast image. This image is low contrast. Compared to the top image, this image lacks much colour, the colours in the image are very similar and do not stand out. The photographer has taken a low contrast image for effect.