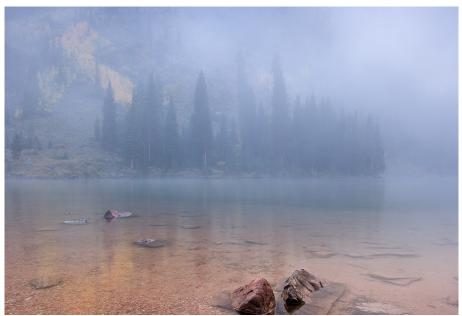

#### Tones

These two images are very varied in tone. The top image is a high contrast image. This image is low contrast. Compared to the top image, this image lacks much colour, the colours in the image are very similar and do not stand out. The photographer has taken a low contrast image for effect.