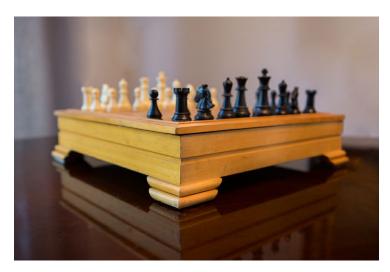

## Simplicity

This image portrays simplicity. The imageis very simlple. It has only one point where your eyes look, the backround is simple. There is not much to the image but that is what gives it effect