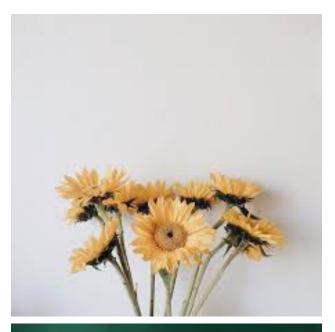

### Foreground

This picture shows foreground because the objects are focused in the foreground. In this case, it is the sunflowers. They are strategically placed to be in the foreground of the image and are in focus.