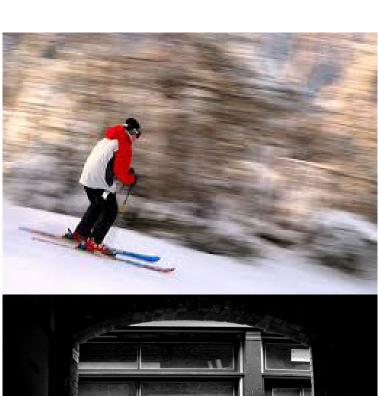

#### Motion Control

This image shows Motion Control. It is a Stopped Motion image. In this image, it is clear that the dog is mid-movement. Although the photographer has taken the photo so that there is no blur.