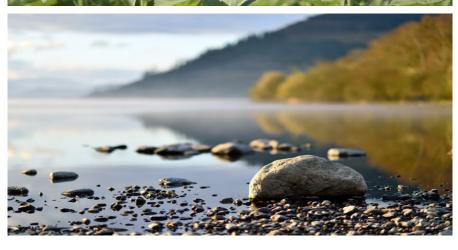

#### Tones

These two images are very varied in tone. The top image is a high contrast image. This image is low contrast. Compared to the top image, this image lacks much colour, the colours in the image are very similar and do not stand out. The photographer has taken a low contrast image for effect.