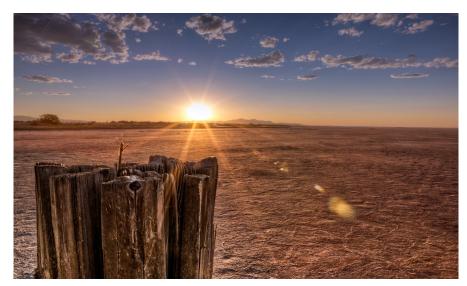

## Simplicity

This image portrays simplicity. The imageis very simlple. It has only one point where your eyes look, the backround is simple. There is not much to the image but that is what gives it effect