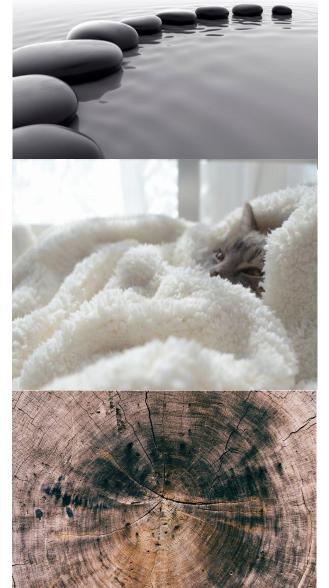

#### Texture

This image expresses texture because you can clearly see the soft texture of the blanket. You can also clearly see the soft texture of the fur on the kitten.