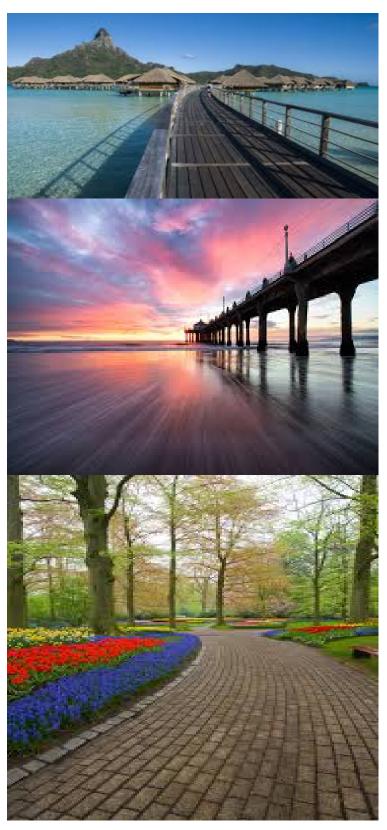

## Leading Lines

This picture shows Leading Lines. The tip of the bridge is right in focus and it allows your eye to follow the bridge along to get to the huts.